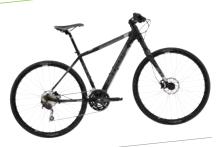

# QUICK CX IS:

- » Mountain-bike stability mixed with road bike nimbleness and heads-up comfort.
- » The perfect blend of sport and utility. » Ready for any road, any weather, anywhere.

Someone looking for a bike that matches his adventurous spirit, whether that means exploring the fire roads of Big Sur or riding the cobbles of Soho.

# 1 MOUNTAIN BIKE INSPIRED FRAME

The lightweight but durable Quick CX frame is designed like a nie lightweight out autable Quick CA fluthe is designed like a mountain bike for the road. With pronounced SAVE features and a mountain one for the load, with pronounced SAVE features who smaller diameter 27.2 seatpost, it delivers a crisp yet comfortable ride.

OVERSIZED HEADTUBE JUNCTION Massive 1.5" Si headtube is connected to an oversized top tube and down tube for a level of steering precision and control usually found only on the World Cup Circuit.