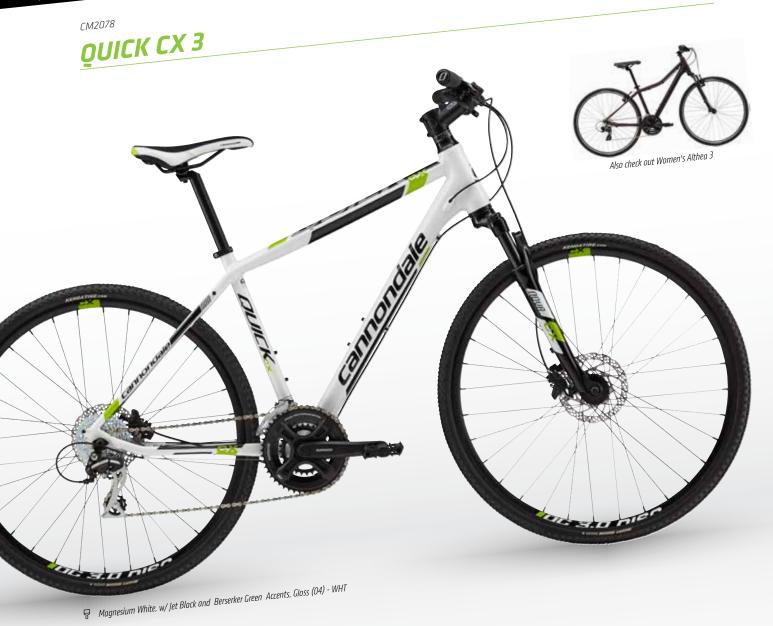

| ∠)       FRAME         ↓       FORK         ∞       REAR SHOCK         ○       RIMS         ↔       HUBS         ※       SPOKES         ∞       TIRES         ⊕       PEDALS         ↔       CRANK         ↔       CRANK OPTION         ⇔       BOTTOM BRACKET         ○       CHAIN | Quick CX , Optimized 6061 Alloy, SAVE. 1.5" head tube<br>RST Nova Pro 1.5", ML lockout, 50mm<br>N/A<br>Maddux DC3.0, double wall w/eyelet, 32-hole<br>Cannondale C4 Disc, 32-hole<br>Stainless, 15g<br>Kenda Happy Medium. 700x35c<br>Quick CX Reinforced Composite<br>Shimano Altus 48/38/28<br>N/A<br>Tange Cartridge<br>KMC 782, 8-speed<br>Sunrace CSM558, 11-32, 8-speed | <ul> <li>REAR DERAILLEUR</li> <li>SHIFTERS</li> <li>HANDLEBAR</li> <li>GRIPS</li> <li>STEM</li> <li>HEADSET</li> <li>BRAKE LEVERS</li> <li>SADDLE</li> <li>SEATPOST</li> <li>SIZES</li> <li>CLOR 1</li> <li>CLOR 2</li> <li>LXTRAS</li> </ul> | Shimano Altus<br>Shimano Altus<br>Cannondale C4, 6061 alloy. 25mm rise, 620mm<br>Cannondale Ergo Performance, Lock-On<br>Cannondale C4, 31.8, 12 deg.<br>Tange Si Custom 1.5"<br>Shimano M355 hydraulic disc, 160/160mm<br>Shimano M355<br>Cannondale Quick CX Ergo<br>Cannondale C4, Alloy. 27.2x350mm<br>S.M.L.XL.J<br>Magnesium White, w/ Jet Black and Berserker Green Accents, Gloss<br>(04) - WHT<br>N/A |
|--------------------------------------------------------------------------------------------------------------------------------------------------------------------------------------------------------------------------------------------------------------------------------------|-------------------------------------------------------------------------------------------------------------------------------------------------------------------------------------------------------------------------------------------------------------------------------------------------------------------------------------------------------------------------------|-----------------------------------------------------------------------------------------------------------------------------------------------------------------------------------------------------------------------------------------------|----------------------------------------------------------------------------------------------------------------------------------------------------------------------------------------------------------------------------------------------------------------------------------------------------------------------------------------------------------------------------------------------------------------|
| CHAIN                                                                                                                                                                                                                                                                                | Sunrace CSM558, 11-32, 8-speed<br>Shimano Altus, 34.9 clamp                                                                                                                                                                                                                                                                                                                   | ! EXTRAS                                                                                                                                                                                                                                      | N/A                                                                                                                                                                                                                                                                                                                                                                                                            |