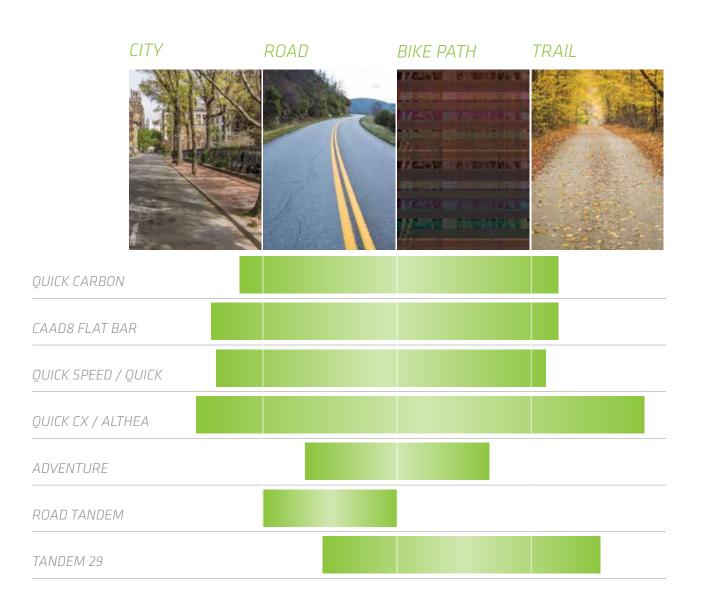

QUICK CARBON The speed and agility of a road bike, with the comfort of an upright, sportive position.

QUICK SPEED / QUICK These fast, fun, easy-to-ride bikes will get you off the spin cycle, out of the gym and onto the open road with a smile.

CAAD8 FLAT BAR A blend of road-bike speed and upright comfort. QUICK CX On-road efficiency meets off-road ruggedness for adventuring, mixed surface riding and commuting.

TANDEM It's better together. Double the fun, on road or off.

ADVENTURE Comfortably luxurious performance for the casual cyclist. 2015 FITNESS LINE UF