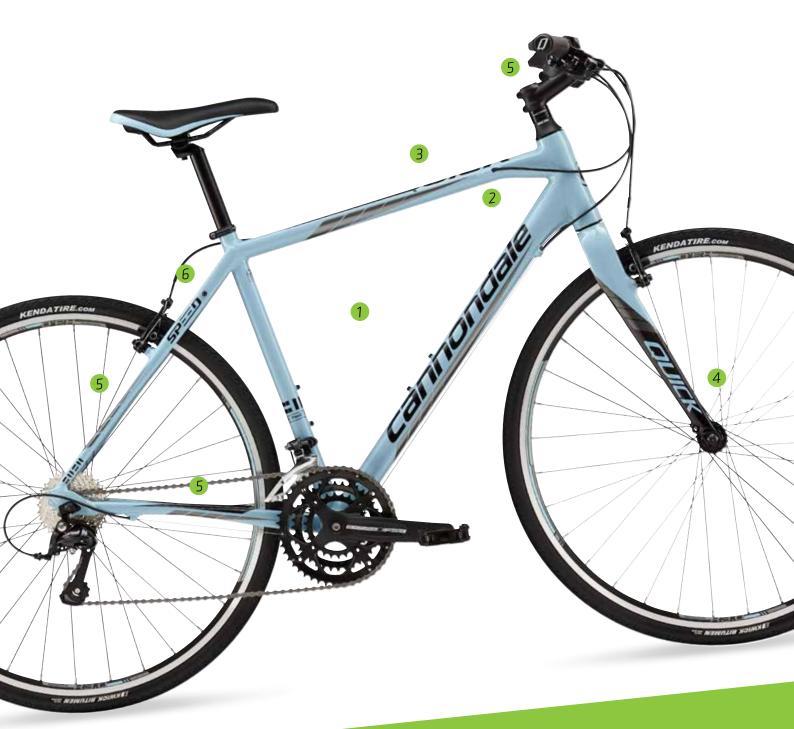

# QUICK IS:

» Cannondale performance with flatbar convenience

and comfort.

- »Light, agile, smooth and fast. » With a wide range of models, there's a Quick for everyone

1 QUICK SPEED

3

People looking to take their fitness goals out of the gym and experience reopie looking to take their fitness yours out of the gym and experien more, whether it's morning hot laps around Central Park, completing an important charity ride or simply feeling the sun on their morning , commute.

rou 2015, the Quick Speed replaces the jointer Quick Sc. The Un-new Quick Speed is lighter, has more pronounced SAVE features for comfort, and has a sleek, modern look. COMFORT FEATURES 5 INTERNAL CABLE ROUTING Quick bikes feature internal cable routing, providing a sleek look and control. and added value at each price point. RACK AND FENDER READY Full rack and fender mounts expand the Quicks' versatility and RIDER TAILORED GEOMETRY -6

QUICK For Quicks, "Rider Tailored Geometry" means a balance of an efficient, sporty position with the confidence and comfort of heads-up riding.

For 2015, the Quick Speed replaces the former Quick SL. The all-

# 4 NEW CUSTOM FORKS

Each Quick is paired with a custom Cannondale fork designed EUCIT QUICK IS PUTTED WITH A LUSION COMMONDATE FOR DESIGNED Specifically for the frame, for a seamless look, great handling and noticeable weight savings.

All Quicks have SAVE features in the rear triangle to absorb shock, soft-grip flat pedals and ergonomic grips and saddle for comfort

usefulness.