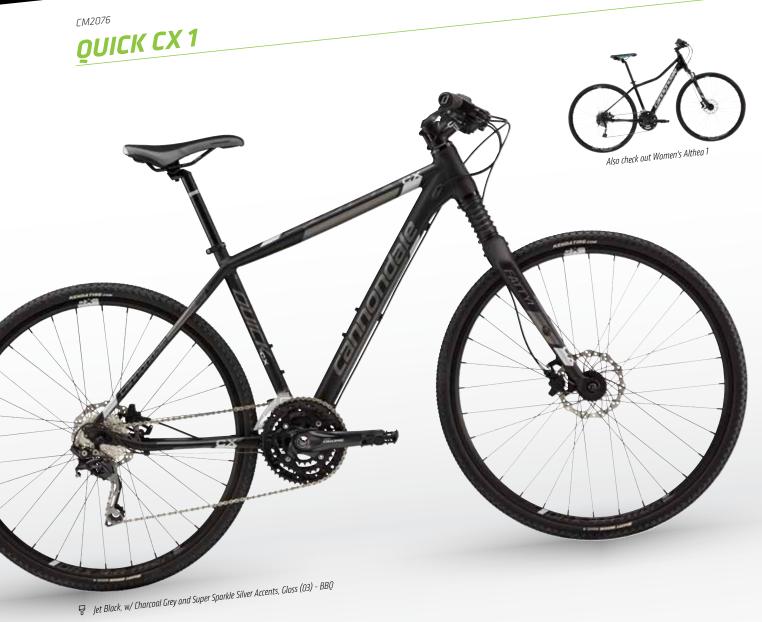

### SIZES

5

5, M, L, X, J

| ✓       FRAME       Quick CX, Optimized 6061 Alloy, SAVE, HeadShok, 1.5 Si head tube         ↑       FORK       HeadShok Fatty DL50, 50mm w/lockout, OPI         □□       REAR SHOCK       N/A         ○       RIMS       Maddux DRX 3.0, double wall w/eyelet, 32-hole         □□       HUBS       Cannondale C4, CX Disc, 32 h         □□       HUBS       Stainless, 15g         □□       TIRES       Kenda Happy Medium, 700x35c         □□       PEDALS       Quick CX Reinforced Composite         □       RANK       Shimano Deore, 48/36/26         ○       CRANK       Shimano Octalink         □       BOTTOM BRACKET       Shimano Octalink         □       KMC X10       Shimano Tiagra 12-30T, 10-speed         ▶       FRONT DERAILLEUR       Shimano Deore, 34.9 damp | REAR DERAILLEURShimano DeoreImage: SHIFTERSShimano DeoreImage: HANDLEBARCannondale C3, 6061 double-butted, 15mm rise, 620mmImage: STEMCannondale Ergo Performance, Lock-OnImage: STEMCannondale C3 HeadShok, 31.8, 12 deg.Image: STEMCannondale HeadShok, 31.8, 12 deg.Image: SteMMagura MT2Image: StaDLECannondale Quick CX ErgoImage: StaDLECannondale Quick CX ErgoImage: StaPPOSTCannondale C3, Alloy, 27.2x350mmImage: StaDLESHLXLJImage: StaDLEJet Black, w/ Charcoal Grey and Super Sparkle Silver Accents, GlossImage: CoLOR 1N/AImage: CoLOR 2N/AImage: CoLOR 2N/AImage: CoLOR 3N/AImage: |
|--------------------------------------------------------------------------------------------------------------------------------------------------------------------------------------------------------------------------------------------------------------------------------------------------------------------------------------------------------------------------------------------------------------------------------------------------------------------------------------------------------------------------------------------------------------------------------------------------------------------------------------------------------------------------------------------------------------------------------------------------------------------------------------|----------------------------------------------------------------------------------------------------------------------------------------------------------------------------------------------------------------------------------------------------------------------------------------------------------------------------------------------------------------------------------------------------------------------------------------------------------------------------------------------------------------------------------------------------------------------------------------------------------------------------------------------------------------------------------------------------------------------------------------------------------------------------------------------------------------------------------------------------------------------------------------------------------------------------------------------------------------------------------------------------------------------------------------------------------------------------------------------------|
|--------------------------------------------------------------------------------------------------------------------------------------------------------------------------------------------------------------------------------------------------------------------------------------------------------------------------------------------------------------------------------------------------------------------------------------------------------------------------------------------------------------------------------------------------------------------------------------------------------------------------------------------------------------------------------------------------------------------------------------------------------------------------------------|----------------------------------------------------------------------------------------------------------------------------------------------------------------------------------------------------------------------------------------------------------------------------------------------------------------------------------------------------------------------------------------------------------------------------------------------------------------------------------------------------------------------------------------------------------------------------------------------------------------------------------------------------------------------------------------------------------------------------------------------------------------------------------------------------------------------------------------------------------------------------------------------------------------------------------------------------------------------------------------------------------------------------------------------------------------------------------------------------|