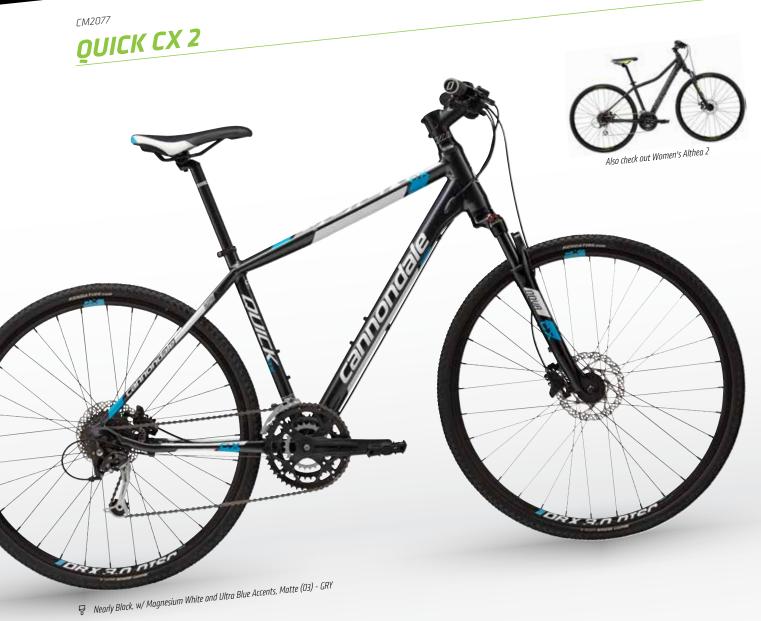

| ∠√       FRAME       Quick CX, Optimized 6061 Alloy, SAVE, 1.5 head tube         ∧       FORK       RST Nova 1.5", TNL lockout, 50mm         ∞       REAR SHOCK       N/A         ○       RIMS       Maddux DC3.0, double wall w/eyelet, 32-hole         ↔       HUBS       Cannondale C4, CX Disc, 32-hole         ☆       SPOKES       Stainless, 15g         ☆       TRES       Kenda Happy Medium, 700x35c         ↔       PEDALS       Quick CX Reinforced Composite         ↔       CRANK       Shimano Alivio, 48/36/26         ↔       BOTTOM BRACKET       Tange Cartridge         ◇       CHAIN       KMC Z99, 9-speed         ↓       REAR COGS       Shimano Alivio, 34.9 clamp         ↓       REAR COGS       Shimano Alivio, 34.9 clamp | Image: Rear DerailleurShimano AlivoImage: Shirrano AlivioShirrano AlivioImage: Shirrano AlivioCannondale C3, 6061 double-butted. 15mm rise, 620mmImage: Stanondale Ergo Performance, Lock-OnCannondale Ergo Performance, Lock-OnImage: StemCannondale C4, 31.8, 12 deg.Image: StemTange Si Custom 1.5"Image: StemShimano M355 hydraulic disc, 160/160mmImage: StemShimano M355Image: StemCannondale Quick CX ErgoImage: StemCannondale C3, Alloy, 27.2x350mmImage: StemShimano M365Image: StemShimano M365Image: StemCannondale C3, Alloy, 27.2x350mmImage: StemShimano M365Image: StemShimano M365Image: StemShimano M365Image: StemCannondale C3, Alloy, 27.2x350mmImage: StemShimano M365Image: StemShimano M365Image: StemShimano M365Image: StemShimano M365Image: StemCannondale C3, Alloy, 27.2x350mmImage: StemShimano M365Image: StemShimano M365Image: StemShimano M365Image: StemShimano M365Image: StemShimano M365Image: StemCannondale C3, Alloy, 27.2x350mmImage: StemShimano M365Image: StemShimano M365Image: StemShimano M365Image: StemShimano M365Image: StemShimano M365Image: StemShimano M365Image: StemShimano M365 |
|--------------------------------------------------------------------------------------------------------------------------------------------------------------------------------------------------------------------------------------------------------------------------------------------------------------------------------------------------------------------------------------------------------------------------------------------------------------------------------------------------------------------------------------------------------------------------------------------------------------------------------------------------------------------------------------------------------------------------------------------------------|---------------------------------------------------------------------------------------------------------------------------------------------------------------------------------------------------------------------------------------------------------------------------------------------------------------------------------------------------------------------------------------------------------------------------------------------------------------------------------------------------------------------------------------------------------------------------------------------------------------------------------------------------------------------------------------------------------------------------------------------------------------------------------------------------------------------------------------------------------------------------------------------------------------------------------------------------------------------------------------------------------------------------------------------------------------------------------------------------------------------------------------------|
|--------------------------------------------------------------------------------------------------------------------------------------------------------------------------------------------------------------------------------------------------------------------------------------------------------------------------------------------------------------------------------------------------------------------------------------------------------------------------------------------------------------------------------------------------------------------------------------------------------------------------------------------------------------------------------------------------------------------------------------------------------|---------------------------------------------------------------------------------------------------------------------------------------------------------------------------------------------------------------------------------------------------------------------------------------------------------------------------------------------------------------------------------------------------------------------------------------------------------------------------------------------------------------------------------------------------------------------------------------------------------------------------------------------------------------------------------------------------------------------------------------------------------------------------------------------------------------------------------------------------------------------------------------------------------------------------------------------------------------------------------------------------------------------------------------------------------------------------------------------------------------------------------------------|