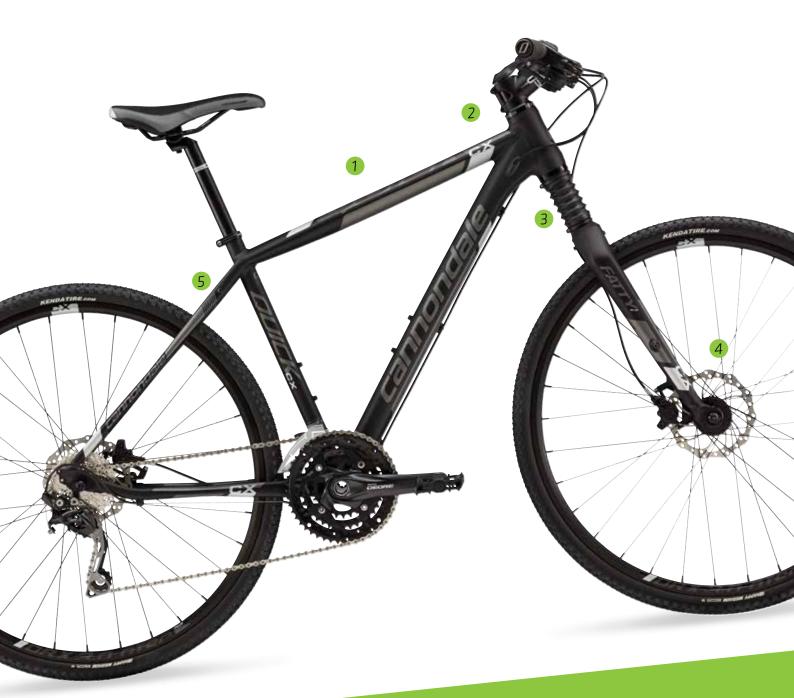

# QUICK CX IS:

- » Mountain-bike stability mixed with road bike nimbleness and heads-up comfort.
- » The perfect blend of sport and utility. » Ready for any road, any weather, anywhere.

Someone looking for a bike that matches his adventurous spirit, whether that means exploring the fire roads of Big Sur or riding the cobbles of Soho.

# 1 MOUNTAIN BIKE INSPIRED FRAME

The lightweight but durable Quick CX frame is designed like a nie lightweight out autable Quick CA fluthe is designed like a mountain bike for the road. With pronounced SAVE features and a mountain one for the load, with pronounced SAVE features who smaller diameter 27.2 seatpost, it delivers a crisp yet comfortable ride.

OVERSIZED HEADTUBE JUNCTION Massive 1.5" Si headtube is connected to an oversized top tube and down tube for a level of steering precision and control usually found only on the World Cup Circuit.

# 3 CUSTOM FORKS

2

For off-road control and on-road comfort, most Quick CXs rol off-total control and on-total configure, most guick CAS are equipped with 50mm-travel, 1.5" steerer suspension forks, including the radically light and stiff HeadShok DL50.

**4** DISK BRAKES

Disk brakes add all-weather braking power and control.

RACK AND FENDER READY With rack and fender mounts, including low-rider fork mounts, the Quick CX is ready for anything from commuting to fully loaded overnight adventures.