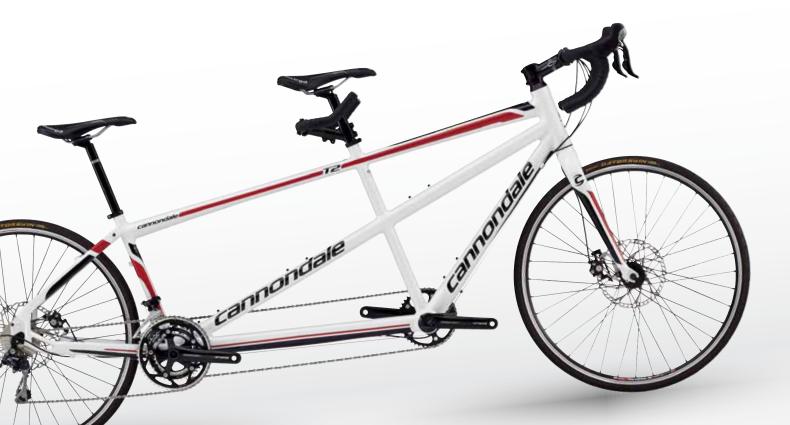

CAAD8 FLAT BAR A blend of road-bike speed and upright comfort. QUICK CX On-road efficiency meets off-road ruggedness for adventuring, mixed surface riding and commuting.

TANDEM It's better together. Double the fun, on road or off.

29'er model. Life is better together.

# CANNONDALE TANDEMS ARE:

» The best performance value in the tandem market » Created with signature Cannondale alloy craftsmanship,

- featuring our smooth welds and class-leading weights.
- » Stiffer, lighter, more responsive and stable than the competition thanks to our oversized tube shaping, BB30
- bottom brackets and performance-minded design.

### RIDER PROFILE

For the rider looking to enjoy the journey...with company.

### SIZES:

ROAD SIZES: M/S, L/S, X/S, J/M MTN SIZES: M, L

₩ Magnesium White, w/ Jet Black and Race Red Accents, Gloss (01) - WHT

| <ul> <li>↓ FORK</li> <li>⇔ FORK</li> <li>⇔ REAR SHOCK</li> <li>○ RIMS</li> <li>⇔ HUBS</li> <li>⇒ SPOKES</li> <li>∞ TIRES</li> <li>⊕ PEDALS</li> <li>↔ CRANK</li> <li>⇔ BOTTOM BRACKET</li> <li>○ CHAIN</li> </ul> | Tandem Road, SmartFormed 6061 Alloy, 15 head tube, BB30<br>Cannondale Fatty Tandem, OPI, 1.5" steerer<br>N/A<br>DT Swiss Tandem wheelset, 36-hole<br>DT Swiss Tandem<br>DT Swiss Tandem<br>Continental GatorSkin, 700x25c. folding<br>Cannondale Reinforced Composite<br>FSA Gossamer Tandem, 52/39/30, 42t timing<br>N/A<br>FSA MegaExo. w/ Eccentric BB30<br>KMC X10 drive, X9 timing<br>Shimano Tiagra 4600, 12-30, 10-speed<br>Shimano 105 5700, 31.8 clamp | <ul> <li>REAR DEANLELEVEN</li> <li>SHIFTERS</li> <li>HANDLEBAR</li> <li>GRIPS</li> <li>GRIPS</li> <li>STEM</li> <li>HEADSET</li> <li>BRAKE LEVERS</li> <li>SADDLE</li> </ul> | Shimano 105 5700<br>Shimano 105 5700<br>Cannondale C3 Compact, 2014 alloy. 31.8 / C3 bullhorn stoker<br>Cannondale C3 IS''', 3-D forged, 6 deg. / C3 extender stoker<br>Cannondale C3 I.S'', 3-D forged, 6 deg. / C3 extender stoker<br>Tange Custom 1.5''<br>Shimano R515 mechnical disc, 180/203mm<br>Shimano 105 5700<br>Prologo T2.0<br>Cannondale C3, Alloy. 31.6x350mm front & 27.2x350 rear<br>M/S, L/S, X/S, J/M<br>Magnesium White, w/ Jet Black and Race Red Accents, Gloss (01) - WHT<br>N/A<br>N/A |
|-------------------------------------------------------------------------------------------------------------------------------------------------------------------------------------------------------------------|-----------------------------------------------------------------------------------------------------------------------------------------------------------------------------------------------------------------------------------------------------------------------------------------------------------------------------------------------------------------------------------------------------------------------------------------------------------------|------------------------------------------------------------------------------------------------------------------------------------------------------------------------------|----------------------------------------------------------------------------------------------------------------------------------------------------------------------------------------------------------------------------------------------------------------------------------------------------------------------------------------------------------------------------------------------------------------------------------------------------------------------------------------------------------------|
|-------------------------------------------------------------------------------------------------------------------------------------------------------------------------------------------------------------------|-----------------------------------------------------------------------------------------------------------------------------------------------------------------------------------------------------------------------------------------------------------------------------------------------------------------------------------------------------------------------------------------------------------------------------------------------------------------|------------------------------------------------------------------------------------------------------------------------------------------------------------------------------|----------------------------------------------------------------------------------------------------------------------------------------------------------------------------------------------------------------------------------------------------------------------------------------------------------------------------------------------------------------------------------------------------------------------------------------------------------------------------------------------------------------|