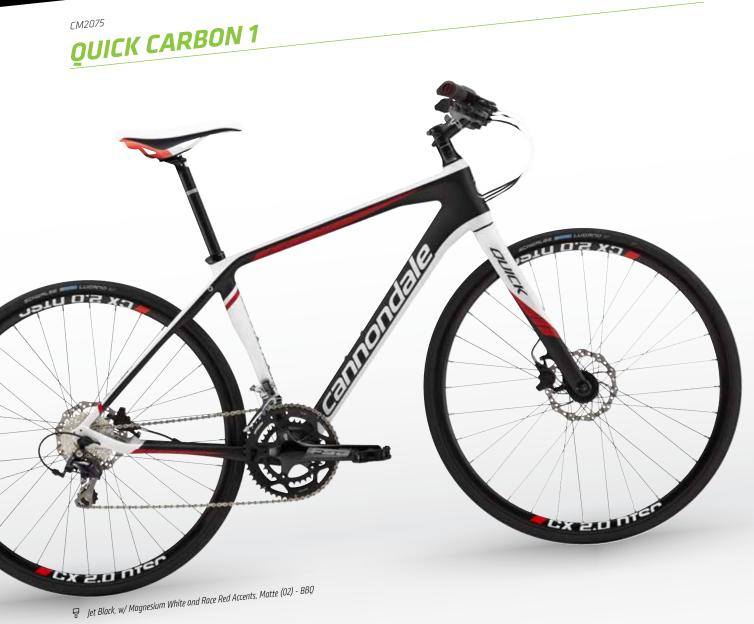

### THE RIGHT BIKE FOR THE RIDE

The all-new Quick Carbon blurs the line between upright recreational comfort and thrilling road bike speed. The ultra-light full carbon frame shares many of the design and performance features of our legendary road racing machines, wrapped in a package that lets the miles float by with ease.

# **OUICK CARBON IS:**

» Like a racing road bike, but with a comfortable upright

- »Light, agile, smooth and fast thanks to a full-carbon
- » The bike for fitness riders who demand the very best.

Fitness-oriented riders looking for a comfortable, high-performance and stylishly premium alternative to regular road bikes.