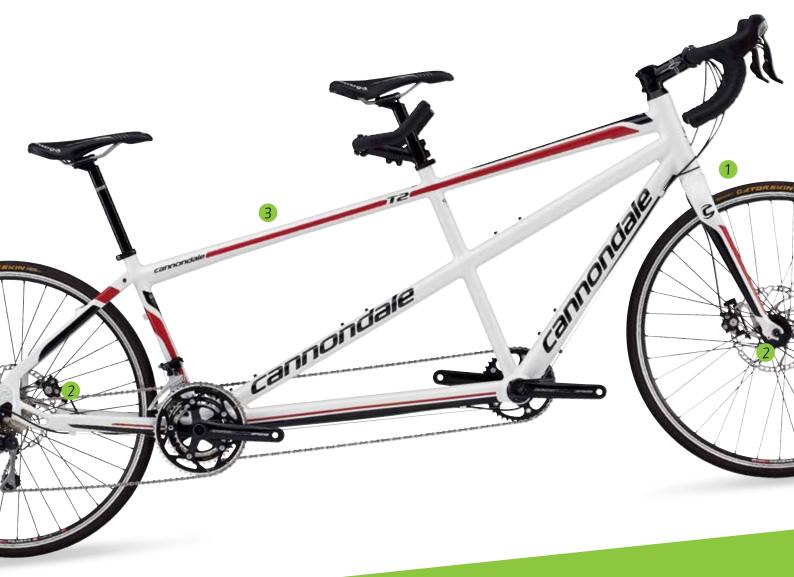

### 1.5" FORKS

Cannondale OPI one-piece, hollow, 3D forged forks with 1.5" steerers provide stable, secure, nimble and responsive handling. Suspension corrected on 29'er.

### **BELT DRIVE**

An all-new belt-drive system drops significant weight, An un-new ven-unve system urops significant weight, maintenance, mess and hassle from the road tandem system (available on Tandem 1).

# DISC-BRAKE EQUIPPED

Disc Brakes provide the confidence that when you (or your copilot) want to stop, you will.

## **4** CANNONDALE ALUMINUM EXPERTISE

These big and beautiful tandem frames are a showcase of our 34 years of aluminum-crafting expertise. Purposeful tube shapes, strong double-pass welds, and unrelenting attention to the shong addule-pass weaks, and unrelenting attention to the smallest details means that these tandems will perform like no other.