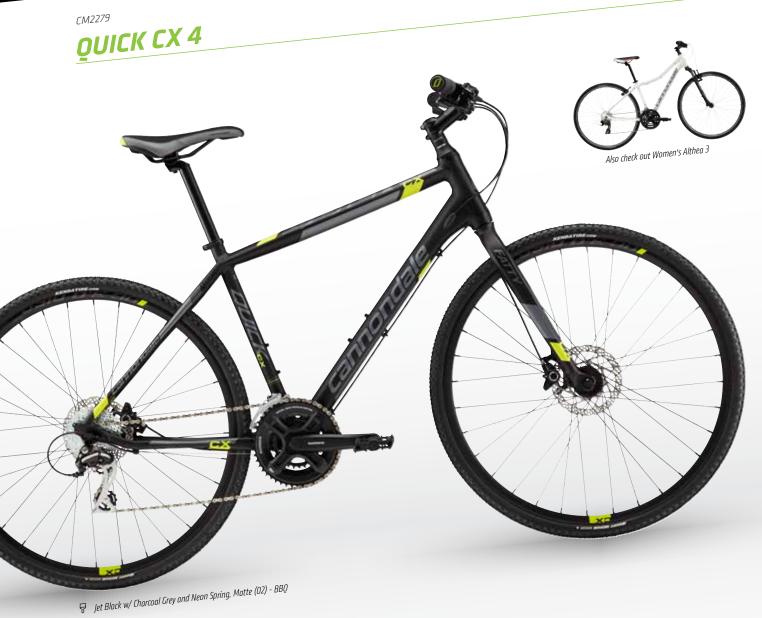

# QUICK CX IS:

- » Mountain-bike stability mixed with road bike nimbleness and heads-up comfort.
- » The perfect blend of sport and utility. » Ready for any road, any weather, anywhere.

Someone looking for a bike that matches his adventurous spirit, whether that means exploring the fire roads of Big Sur or riding the cobbles of Soho.

# 1 MOUNTAIN BIKE INSPIRED FRAME

The lightweight but durable Quick CX frame is designed like a nie lightweight out autable Quick CA fluthe is designed like a mountain bike for the road. With pronounced SAVE features and a mountain one for the load, with pronounced SAVE features who smaller diameter 27.2 seatpost, it delivers a crisp yet comfortable ride.

OVERSIZED HEADTUBE JUNCTION Massive 1.5" Si headtube is connected to an oversized top tube and down tube for a level of steering precision and control usually found only on the World Cup Circuit.

# 3 CUSTOM FORKS

2

For off-road control and on-road comfort, most Quick CXs rol off-total control and on-total configure, most guick CAS are equipped with 50mm-travel, 1.5" steerer suspension forks, including the radically light and stiff HeadShok DL50.

**4** DISK BRAKES

Disk brakes add all-weather braking power and control.

RACK AND FENDER READY With rack and fender mounts, including low-rider fork mounts, the Quick CX is ready for anything from commuting to fully loaded overnight adventures.

### SIZES

5

5, M, L, X, J

| ✓       FRAME       Quick CX, Optimized 6061 Alloy, SAVE, HeadShok, 1.5 Si head tube         ↑       FORK       HeadShok Fatty DL50, 50mm w/lockout, OPI         □□       REAR SHOCK       N/A         ○       RIMS       Maddux DRX 3.0, double wall w/eyelet, 32-hole         □□       HUBS       Cannondale C4, CX Disc, 32 h         □□       HUBS       Stainless, 15g         □□       TIRES       Kenda Happy Medium, 700x35c         □□       PEDALS       Quick CX Reinforced Composite         □       RANK       Shimano Deore, 48/36/26         ○       CRANK       Shimano Octalink         □       BOTTOM BRACKET       Shimano Octalink         □       KMC X10       Shimano Tiagra 12-30T, 10-speed         ▶       FRONT DERAILLEUR       Shimano Deore, 34.9 damp | REAR DERAILLEURShimano DeoreImage: SHIFTERSShimano DeoreImage: HANDLEBARCannondale C3, 6061 double-butted, 15mm rise, 620mmImage: STEMCannondale Ergo Performance, Lock-OnImage: STEMCannondale C3 HeadShok, 31.8, 12 deg.Image: STEMCannondale HeadShok, 31.8, 12 deg.Image: SteMMagura MT2Image: StaDLECannondale Quick CX ErgoImage: StaDLECannondale Quick CX ErgoImage: StaPPOSTCannondale C3, Alloy, 27.2x350mmImage: StaDLESHLXLJImage: StaDLEJet Black, w/ Charcoal Grey and Super Sparkle Silver Accents, GlossImage: CoLOR 1N/AImage: CoLOR 2N/AImage: CoLOR 2N/AImage: CoLOR 3N/AImage: |
|--------------------------------------------------------------------------------------------------------------------------------------------------------------------------------------------------------------------------------------------------------------------------------------------------------------------------------------------------------------------------------------------------------------------------------------------------------------------------------------------------------------------------------------------------------------------------------------------------------------------------------------------------------------------------------------------------------------------------------------------------------------------------------------|----------------------------------------------------------------------------------------------------------------------------------------------------------------------------------------------------------------------------------------------------------------------------------------------------------------------------------------------------------------------------------------------------------------------------------------------------------------------------------------------------------------------------------------------------------------------------------------------------------------------------------------------------------------------------------------------------------------------------------------------------------------------------------------------------------------------------------------------------------------------------------------------------------------------------------------------------------------------------------------------------------------------------------------------------------------------------------------------------|
|--------------------------------------------------------------------------------------------------------------------------------------------------------------------------------------------------------------------------------------------------------------------------------------------------------------------------------------------------------------------------------------------------------------------------------------------------------------------------------------------------------------------------------------------------------------------------------------------------------------------------------------------------------------------------------------------------------------------------------------------------------------------------------------|----------------------------------------------------------------------------------------------------------------------------------------------------------------------------------------------------------------------------------------------------------------------------------------------------------------------------------------------------------------------------------------------------------------------------------------------------------------------------------------------------------------------------------------------------------------------------------------------------------------------------------------------------------------------------------------------------------------------------------------------------------------------------------------------------------------------------------------------------------------------------------------------------------------------------------------------------------------------------------------------------------------------------------------------------------------------------------------------------|