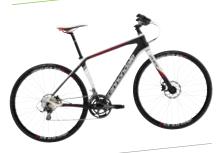

### THE RIGHT BIKE FOR THE RIDE

The all-new Quick Carbon blurs the line between upright recreational comfort and thrilling road bike speed. The ultra-light full carbon frame shares many of the design and performance features of our legendary road racing machines, wrapped in a package that lets the miles float by with ease.

# **OUICK CARBON IS:**

» Like a racing road bike, but with a comfortable upright

- »Light, agile, smooth and fast thanks to a full-carbon
- » The bike for fitness riders who demand the very best.

Fitness-oriented riders looking for a comfortable, high-performance and stylishly premium alternative to regular road bikes.

# 1 FULL-CARBON FRAME WITH INTEGRATED FORK

An all-new full carbon frame with a cleanly integrated fork provides bold design, racy performance and incredibly low weight.

ROAD-INSPIRED FEATURES The Quick Carbon comes fully-loaded with our performance and rider-comfort enhancing SAVE seat stays, BB30 bottom bracket, and internal cable routing.

**3** RIDER TAILORED GEOMETRY -QUICK CARBON

2

This rider position is oriented towards performance. Slightly longer and lower, it puts the rider in an efficient, centered, yet still comfortable position.