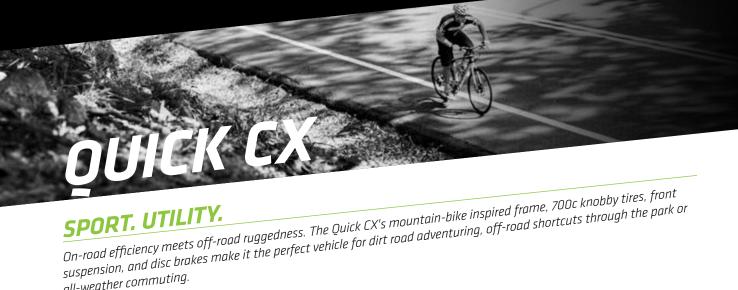

CAAD8 FLAT BAR A blend of road-bike speed and upright comfort. QUICK CX On-road efficiency meets off-road ruggedness for adventuring, mixed surface riding and commuting.

TANDEM It's better together. Double the fun, on road or off.

all-weather commuting.

# QUICK CX IS:

- » Mountain-bike stability mixed with road bike nimbleness and heads-up comfort.
- » The perfect blend of sport and utility. » Ready for any road, any weather, anywhere.

Someone looking for a bike that matches his adventurous spirit, whether that means exploring the fire roads of Big Sur or riding the cobbles of Soho.

# 1 MOUNTAIN BIKE INSPIRED FRAME

The lightweight but durable Quick CX frame is designed like a nie lightweight out autable Quick CA fluthe is designed like a mountain bike for the road. With pronounced SAVE features and a mountain one for the load, with pronounced SAVE features who smaller diameter 27.2 seatpost, it delivers a crisp yet comfortable ride.