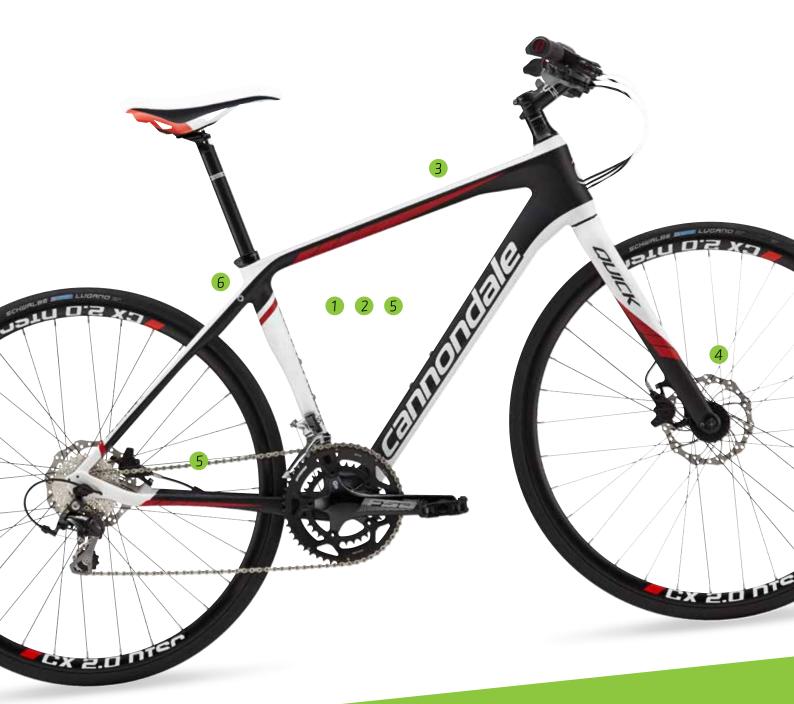

# 1 FULL-CARBON FRAME WITH INTEGRATED FORK

An all-new full carbon frame with a cleanly integrated fork provides bold design, racy performance and incredibly low weight.

ROAD-INSPIRED FEATURES The Quick Carbon comes fully-loaded with our performance and rider-comfort enhancing SAVE seat stays, BB30 bottom bracket, and internal cable routing.

**3** RIDER TAILORED GEOMETRY -QUICK CARBON

2

This rider position is oriented towards performance. Slightly longer and lower, it puts the rider in an efficient, centered, yet still comfortable position.

To rein in all that speed, you can feel confident in the powerful disc brakes featured on the Quick Carbon.

# COMFORT FEATURES

Quick Carbon features enhanced SAVE features in the rear triangle to absorb shock, soft-grip flat pedals and ergonomic grips and saddle for comfort.

RACK AND FENDER READY Full rack and fender mounts expand the Quick Carbon's versatility . and usefulness.