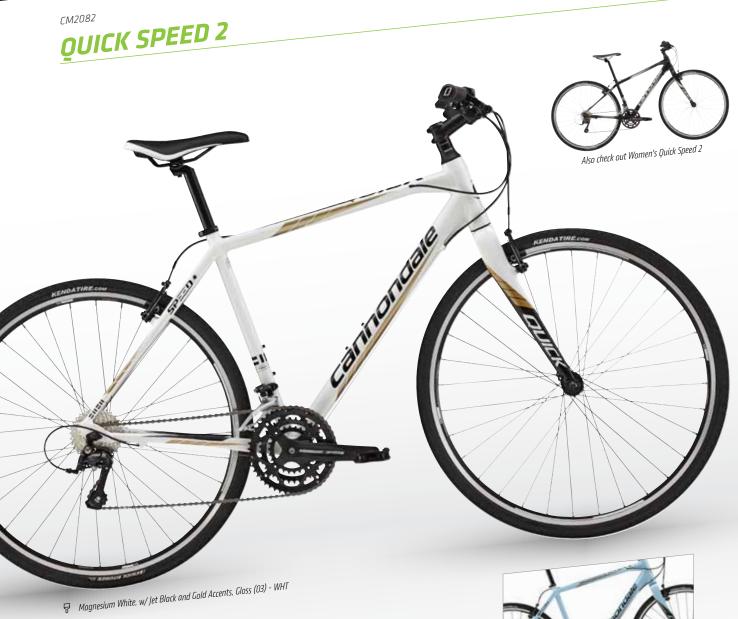

rou 2015, the Quick Speed replaces the jointer Quick Sc. The Un-new Quick Speed is lighter, has more pronounced SAVE features for comfort, and has a sleek, modern look. COMFORT FEATURES 5 INTERNAL CABLE ROUTING Quick bikes feature internal cable routing, providing a sleek look and control. and added value at each price point. RACK AND FENDER READY Full rack and fender mounts expand the Quicks' versatility and RIDER TAILORED GEOMETRY -6

QUICK For Quicks, "Rider Tailored Geometry" means a balance of an efficient, sporty position with the confidence and comfort of heads-up riding.

For 2015, the Quick Speed replaces the former Quick SL. The all-

| ✓       FRAME       Quick Speed SL, Optimized 6061 Alloy, SAVE, 1-1/8" head tube         ↑       FORK       Quick Si, carbon blades, 1-1/8" steerer, w/ low rider mounts         □       REAR SHOCK       N/A         ○       RIMS       Maddux R3.0, double wall, 32-hole         □       HUBS       Cannondale C4, 32 hole         □       HUBS       Stainless, 15g         □       PEDALS       Quick Alloy w/ Kraton Inserts         □       PEDALS       Quick Alloy w/ Kraton Inserts         □       RAIK OPTION       N/A         □       BOTTOM BRACKET       Tange Cortridge         □       KMC Z99 9-speed       Shimano Tiagra 11-30-9-speed         ▶       FRONT DERAILLEUS       Shimano Sora 31.8 clamp | NetworkNetworkNetworkShimano SoraShimano SL-3500Shimano SL-3500HANDLEBARCannondale C4, 6061 alloy, Flat, 620mmSGRIPSCannondale Ergo Performance, Lock-OnSTEMCannondale C2, 31.8, 6 deg.HEADSETTange Si 1-1/8"BRAKECannondale C2 Mini V, Cartridge PadsBRAKECannondale CBL 9.1SADDLECannondale Quick Speed ErgoSADDLECannondale C4, Alloy, 27.2x350mmSIZESS, M, L, XL, JSIZESS, M, L, XL, JSIZESA0 Blue w/ Jet Black and Gold Accents, Gloss (03) - WHTC COLOR 1VAVAN/A |
|---------------------------------------------------------------------------------------------------------------------------------------------------------------------------------------------------------------------------------------------------------------------------------------------------------------------------------------------------------------------------------------------------------------------------------------------------------------------------------------------------------------------------------------------------------------------------------------------------------------------------------------------------------------------------------------------------------------------------|------------------------------------------------------------------------------------------------------------------------------------------------------------------------------------------------------------------------------------------------------------------------------------------------------------------------------------------------------------------------------------------------------------------------------------------------------------------------|
|---------------------------------------------------------------------------------------------------------------------------------------------------------------------------------------------------------------------------------------------------------------------------------------------------------------------------------------------------------------------------------------------------------------------------------------------------------------------------------------------------------------------------------------------------------------------------------------------------------------------------------------------------------------------------------------------------------------------------|------------------------------------------------------------------------------------------------------------------------------------------------------------------------------------------------------------------------------------------------------------------------------------------------------------------------------------------------------------------------------------------------------------------------------------------------------------------------|