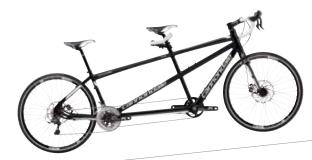

# CANNONDALE TANDEMS ARE:

» The best performance value in the tandem market » Created with signature Cannondale alloy craftsmanship,

- featuring our smooth welds and class-leading weights.
- » Stiffer, lighter, more responsive and stable than the competition thanks to our oversized tube shaping, BB30
- bottom brackets and performance-minded design.

### RIDER PROFILE

For the rider looking to enjoy the journey...with company.

## **4** CANNONDALE ALUMINUM EXPERTISE

These big and beautiful tandem frames are a showcase of our 34 years of aluminum-crafting expertise. Purposeful tube shapes, strong double-pass welds, and unrelenting attention to the shong addule-pass weaks, and unrelenting attention to the smallest details means that these tandems will perform like no other.